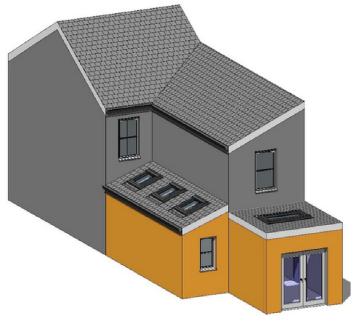

#### **REAR EXTENSION**

#### Rear Extension Gabled Roof

Terraced/ Semi-Detached House (No Rear Addition)

Guide Price: From £66,000

All costs are subject to VAT at 20%.

REAR EXTENSIONS