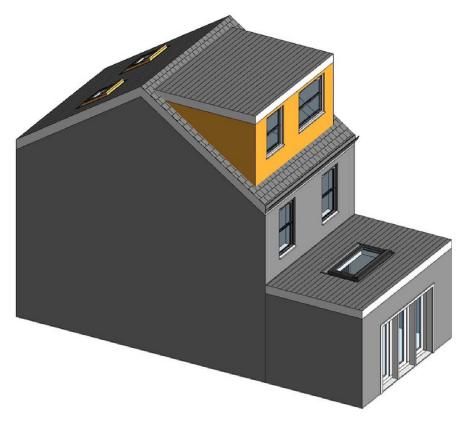

### LOFT CONVERSION

# Hip To Gable With Rear Dormer Conversion

Guide Price: From £79,000