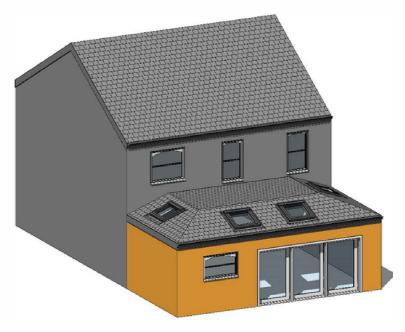

#### REAR EXTENSION

#### Rear Extension Crown Roof

Terraced/ Semi-Detached House (No Rear Addition)

Guide Price: From £91,650