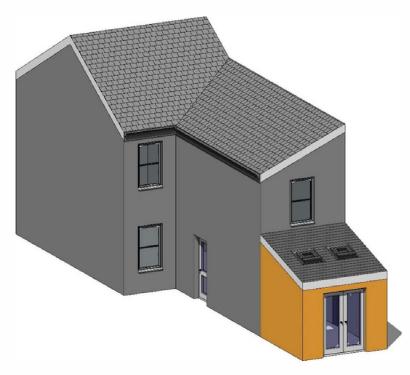

#### REAR EXTENSION

#### Rear Extension Pitched Roof

**Detached House** 

Guide Price: From £80,500