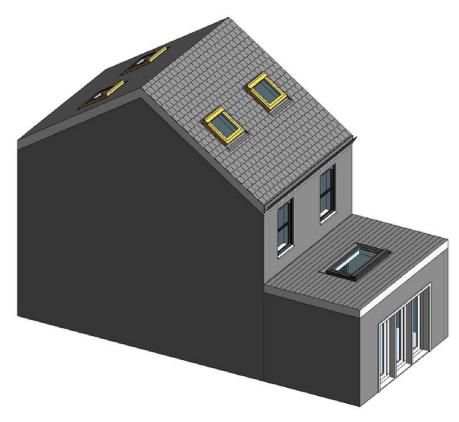

### LOFT CONVERSION

# Hip To Gable With Rear Dormer Conversion

Guide Price: From £79,000