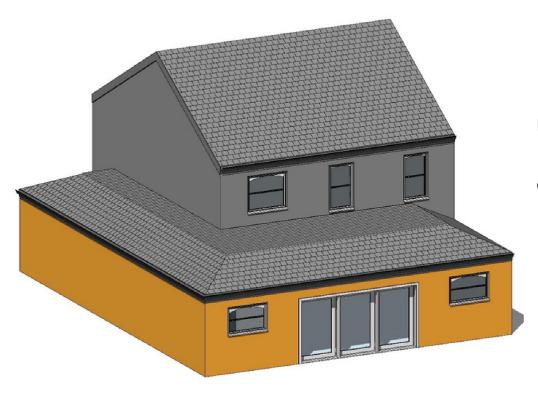

#### WRAP AROUND EXTENSION

### Wrap-Around Extension

Terraced/ Semi-Detached House (With Rear Addition)

Guide Price: From £115,000.00

All costs are subject to VAT at 20%.

WRAP AROUND EXTENSION 14