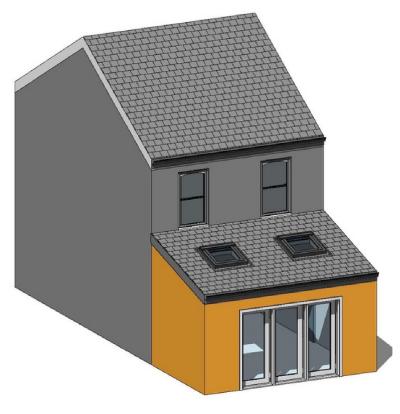

#### REAR EXTENSION

#### Rear Extension Crown Roof

Terraced/ Semi-Detached House (No Rear Addition)

Guide Price: From £91,650