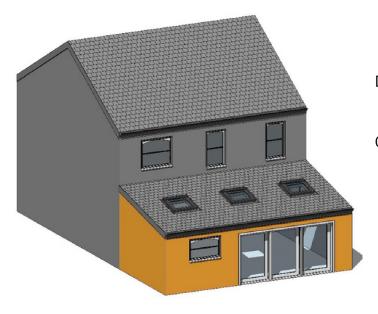

#### REAR EXTENSION

#### Rear Extension Flat Roof

Terraced/ Semi-Detached House (No Rear Addition)

Guide Price: From £83,500