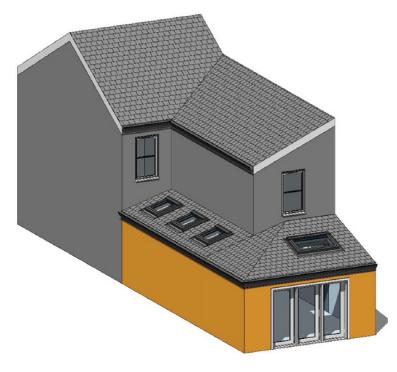

#### SIDE RETURN + REAR EXTENSION

#### Side Return and Rear Extension

Terraced/ Semi-Detached House (With Rear Addition)

Guide Price: From £95,000