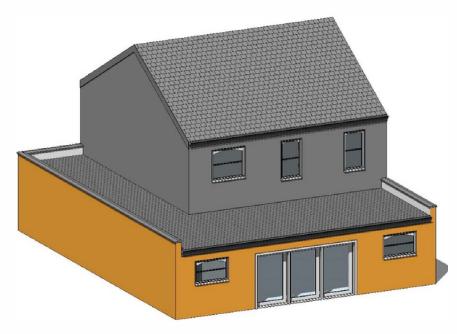

#### WRAP AROUND EXTENSION

# Wrap-Around Extension (With Gabled Roof)

Terraced/ Semi-Detached House (With Rear Addition)

Guide Price: From £115,000

All costs are subject to VAT at 20%.

WRAP AROUND EXTENSION 13