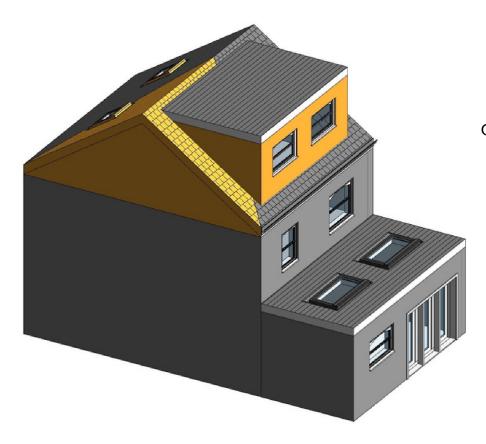

### LOFT CONVERSION

# Hip To Gable With Rear Dormer Conversion

Guide Price: From £79,000