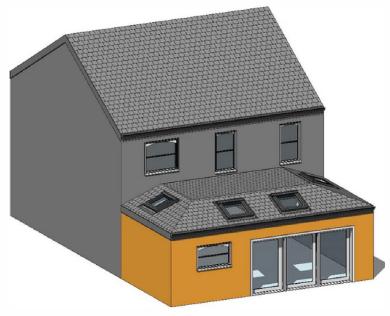

#### REAR EXTENSION

#### Rear Extension Crown Roof

Terraced/ Semi-Detached House (No Rear Addition)

Guide Price: From £91,650