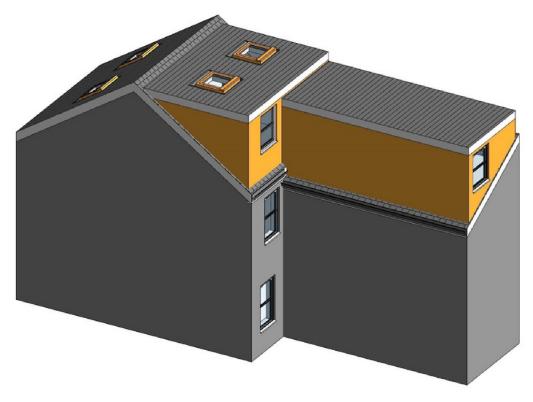

### LOFT CONVERSION

# Hip To Gable With Rear Dormer Conversion

Guide Price: From £79,000