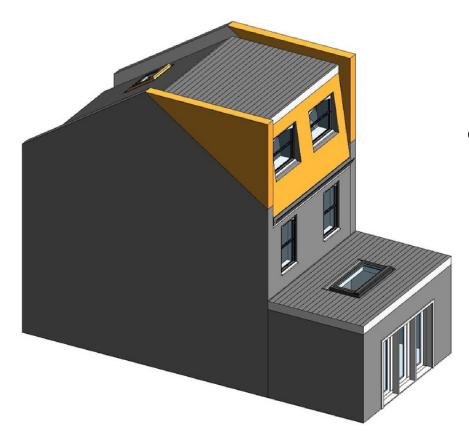

### LOFT CONVERSION

# Hip To Gable With Rear Dormer Conversion

Guide Price: From £79,000