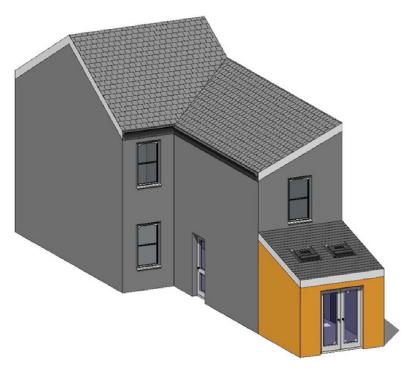

#### **REAR EXTENSION**

#### Rear Extension Gabled Roof

Terraced/ Semi-Detached House (No Rear Addition)

Guide Price: From £66,000

All costs are subject to VAT at 20%.

REAR EXTENSIONS