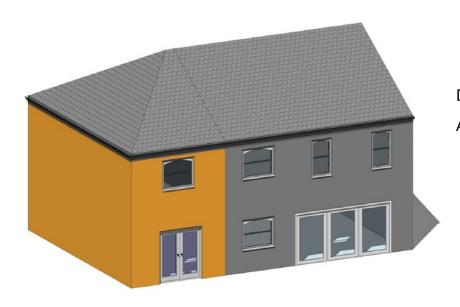

#### SIDE RETURN EXTENSION

#### Side Return Extension

Terraced/ Semi-Detached House (With Rear Addition)

Guide Price: From £80,000