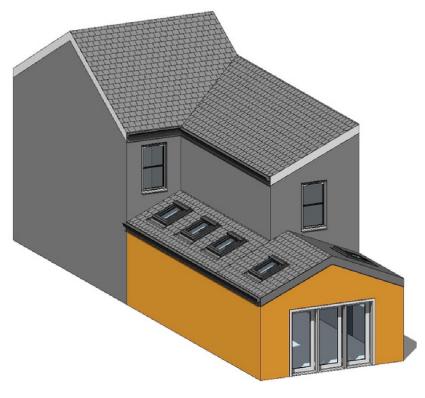

#### REAR EXTENSION

#### Rear Extension Pitched Roof

**Detached House** 

Guide Price: From £80,500