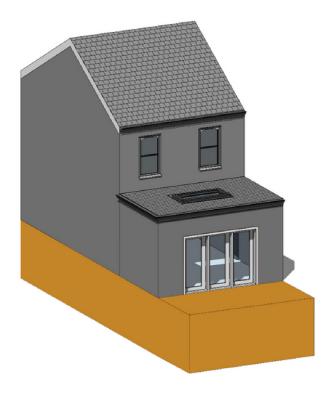

#### REAR EXTENSION

#### Rear Extension Flat Roof

Terraced/ Semi-Detached House (No Rear Addition)

Guide Price: From £83,500